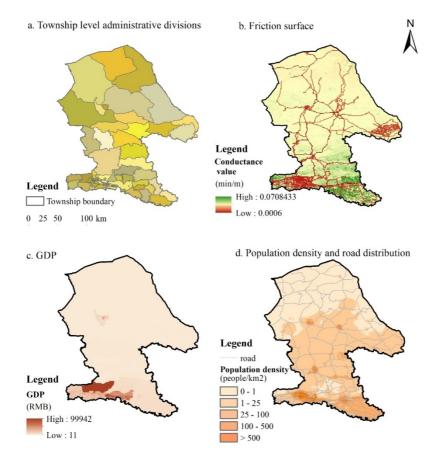

POI=point-of-interest; PHC=primary health care; CHS=community health station; VC=village clinic; THC= township health centres; CHC= community health center; PHI=primary health institution.

Figure S3. Comparison between POI data and authoritative data. (a) Authoritative data; (b) POI data; (c) Identical data; (d) Missing POI data; (e) Redundant POI data.