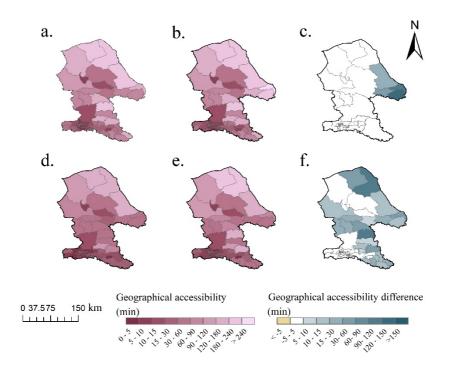

### Appendix 4. Geographic accessibility at the township level.

Figure S4. Geographic accessibility at the township level.

a and b, Geographic accessibility to hospitals calculated by authoritative data (a) and POI data (b), respectively; c, differences of geographic accessibility to hospitals between authoritative data and POI data; d and e, geographic accessibility to primary healthcare institutions calculated by authoritative data (d) and POI data (e); f, differences of geographic accessibility to primary healthcare institutions between authoritative data and POI data.